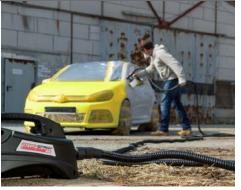

#### **Product features**

Spraying system designed for applying rubber coating onto vehicles

// Complete creative flexibility; apply graphics, modify wheels and spoilers or do a total re-spray

# High-performance turbine for a perfect professional finish

// Precision application for detailed work and hard to reach areas such as wheels and radiator grills

If you get tired of the old colour simply peel off the rubber coating and spray on a brand new colour

Rubber coatings protect the vehicle from stone chippings, scratches and colour fading











# **Spray System** for removable rubber coating



# In 3 easy steps





# Step 2 Apply thin layers (see rubber coating manufacturer instructions)



## **Motor Spray with Earlex**

#### Confidence for both first time users and experts

World leading manufacturers of spray systems, the MotorSpray 3000 has been designed so it is simple to use and provides professional results every time whether you are a first time user or a professional.

#### Suitable for all rubber coating materials

Designed to spray all types of rubber coating material as well as solvent and water based enamels, primers and lacquers. Ongoing testing ensures that it works with all manufacturers of rubber coatings.

#### Safety with world leading turbine technology

This product has been specially developed with rigorous safety measures for all removable rubber spray materials. The MotorSpray 3000 meets with all legal requirements and has been subjected to extensive