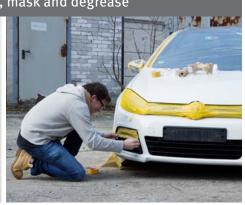

#### **Product features**

Spraying system designed for applying rubber coating onto vehicles

// Complete creative flexibility; apply graphics, modify wheels and spoilers or do a total re-spray

# High-performance turbine for a perfect professional finish

// Precision application for detailed work and hard to reach areas such as wheels and radiator grills

If you get tired of the old colour simply peel off the rubber coating and spray on a brand new colour

Rubber coatings protect the vehicle from stone chippings, scratches and colour fading











# **Spray System** for removable rubber coating



# In 3 easy steps





# Step 2 Apply thin layers (see rubber coating manufacturer instructions)



## **Motor Spray with Earlex**

#### Confidence for both first time users and experts

World leading manufacturers of spray systems, the MotorSpray 3000 has been designed so it is simple to use and provides professional results every time whether you are a first time user or a professional.

#### Suitable for all rubber coating materials

Designed to spray all types of rubber coating material as well as solvent and water based enamels, primers and lacquers. Ongoing testing ensures that it works with all manufacturers of rubber coatings.

#### Safety with world leading turbine technology

This product has been specially developed with rigorous safety measures for all removable rubber spray materials. The MotorSpr