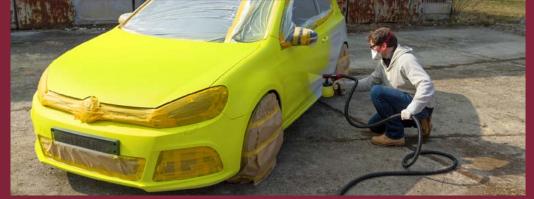

#### **Product features**

Spraying system designed for applying rubber coating onto vehicles

// Complete creative flexibility; apply graphics, modify wheels and spoilers or do a total re-spray

Rubber coatings protect the vehicle from stone chippings, scratches and colour fading