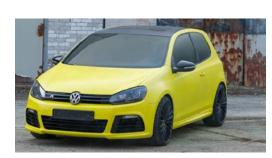

Rubber coatings protect the vehicle from stone chippings, scratches and colour fading