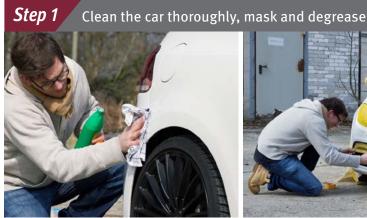

#### **Product features**

Spraying system designed for applying rubber coating onto vehicles

// Complete creative flexibility; apply graphics, modify wheels and spoilers or do a total re-spray

# High-performance turbine for a perfect professional finish

// Precision application for detailed work and hard to reach areas such as wheels and radiator grills

If you get tired of the old colour simply peel off the rubber coating and spray on a brand new colour

Rubber coatings protect the vehicle from stone chippings, scratches and colour fading











# **Spray System** for removable rubber coating



# In 3 easy steps





# Step 2 Apply thin layers (see rubber coating manufacturer instructions)



## **Motor Spray with Earlex**

#### Confidence for both first time users and experts

World leading manufacturers of spray systems, the MotorSpray 3000 has been designed so it is simple to use and provides professional results every time whether you are a first time user or a professional.

#### Suitable for all rubber coating materials

Designed to spray all types of rubber coating material as well as solvent and water based enamels, primers and lacquers. Ongoing testing ensures that it works with all manufacturers of rubber coatings.

#### Safety with world leading turbine technology

This product has been specially developed with rigorous safety measures for all removable rubber spray materials. The MotorS