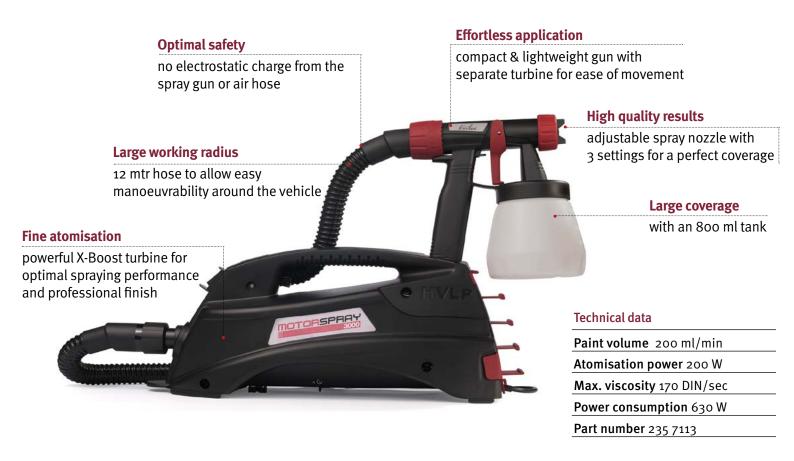

# High-performance turbine for a perfect professional finish

// Precision application for detailed work and hard to reach areas such as wheels and radiator grills

If you get tired of the old colour simply peel off the rubber coating and spray on a brand new colour

#### Safety with world leading turbine technology

This product has been specially developed with rigorous safety measures for all removable rubber spray materials. The MotorSpray 3000 meets with all legal requirements and has been subjected to extensive testing to ensure complete customer safety.