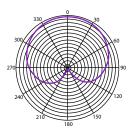

\*A CC-1 XLR K Y or i (K=Kenwood, Y=Yaesu and i=iCOM) is needed to interface with any transceiver.

Please check Microphone/ Cable selection chart for compatibility.

| Generating Element | Heil PR Dynamic   |
|--------------------|-------------------|
| Frequency Response | 50 Hz - 16 kHz    |
| Polar Pattern      | Cardioid          |
| Impedance          | 600 ohms balanced |
| Output Level       | -55 dB            |
| Diaphragm          | Low-mass aluminum |
| Weight             | 14 oz.            |
| Finish             | Black Satin Epoxy |