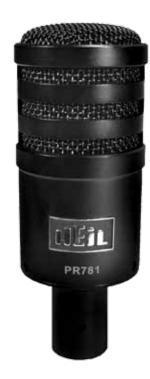

The PR 781 [eS professional quality dynamic cardioid microphone that work well with the iC-7800 and other Elite transceivers.

## **PR781**

From the amateur radio division of Heil Sound, Ltd., we present the PR 781, a professional quality dynamic cardioid microphone for amateur radio that is specifically designed for use with most makes of Elite transceivers of Kenwood, Yaesu, Ten Tec and iCOM. This is a truly remarkable dynamic microphone. Heil engineers were requested by iCOM to develop a very special microphone package for their new iC 7800 radio. They didn't want just a microphone; they wanted a SUPER microphone for a super radio. The Heil PR 780 was born. The PR 781 [ean improvement on the popular PR 780. The PR 781is a beautiful performer into just about any microphone input, such as TS 870, 950, Pro 1, 2, 3, Yaesu MK 5, MP, 2000 and 9000.

Using one of the dynamic elements from the Heil broadcast division, the PR 781 offers beautiful wide frequency response while keeping that traditional Heil Sound articulation of the speech pattern.

The PR 781 is available in standard black with a black windscreen S`VLa\_We with the SM 3 mount.