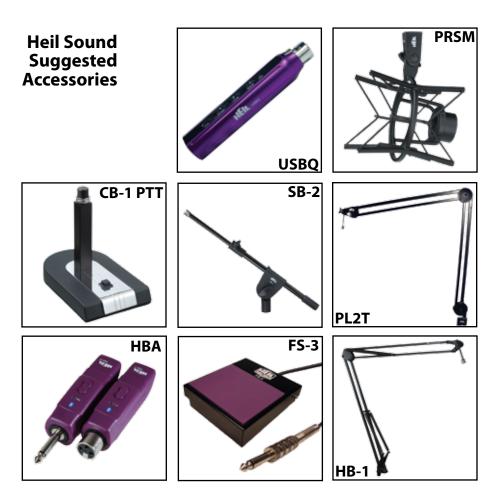

All in and out of warranty items returned must be accompanied by a completed repair form, which can be found at http://heilsound.com/amateur/repairs
Heil Sound, Ltd. warrants these products to the original purchaser for a period of one year parts and 90 days labor from the date of purchase. It does not cover accidental or intentional damage. Heil Sound, Ltd. is not responsible for loss, damage or expenses that arise from the use or the inability to use this product.







The PR 781 [eS professional quality dynamic cardioid microphone that work well with the iC-7800 and other Elite transceivers.

## THE NETHERLANDS | Roermond

Tel. +31 (0)475-327390 www.classicinternational.eu

## **GERMANY | Mönchengladbach**

Tel. +49 (0)2166-33061 www.classicinternational.eu

## **PR781**

From the a