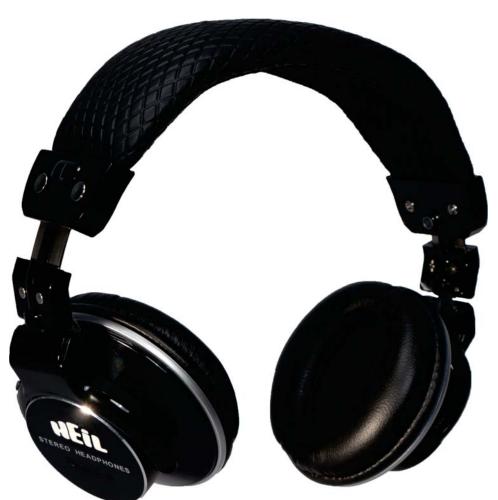

Dual side professional headphone brings exceptional articulation and clarity, beautiful sonic

accuracy in a closed back, lightweight headset for monitoring in recording and broadcast studios, amateur radio stations, podcasting and computer outputs.

The HEIL Pro Set 3 features high guality 40 mm neodymium magnets

and voice coils, lightweight, ergonomically designed cushioned headband adjustable for maximum comfort while significantly reducing outside noise. Supplied with three detachable cables. 1.8 M

## **HEIL PRO SET 3 Features:**

 10 Hz. – 22 kHz extended frequency response for exceptional clear, balanced sound reproduction

- Convenient folding construction for compact transport and storage
  Ergonomic design with soft, adjustable cushioned headband.
  \* Serious acoustical outside noise reduction

- \* Mid size design with internal steel headband Soft padded, replaceable ear cushions \* Three twist lock detachable cables

- Gold-plated stereo and screw-on 1/4" adapter

## **HEIL PRO SET 3 Specifications:**

- Driver Diameter: 40 mm
- Rare Earth Neodymium magnets
- \* Aluminum Inlay Ear Cup
- Sensitivity: 102 dB
- Extended Frequency Response: 10 Hz-22 kHz
  Maximum Input Power: 1,000 mW at 1 kHz
- Impedance: 32 ohms