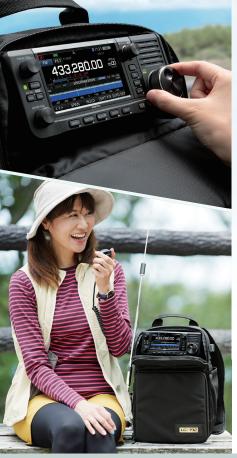

## **Supplied Accessories**

- · HM-243 Speaker/Microphone
- BP-272 Li-ion Battery Pack
- OPC-2421 DC Power Cable

Making your field operation more fun and convenient with the LC-192, the IC-705's utility backpack.