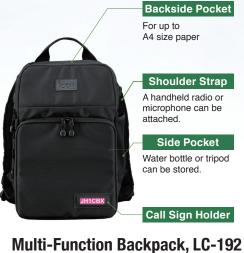

## **Supplied Accessories**

- · HM-243 Speaker/Microphone
- BP-272 Li-ion Battery Pack
- OPC-2421 DC Power Cable

Making your field operation more fun and convenient with the LC-192, the IC-705's utility backpack.

For more information

Cable Port

Side Plate
For an antenna installation

Protection Cushion

Partition Board

Accessory Pocket

Holds 3 battery packs.

Accessory Pocket