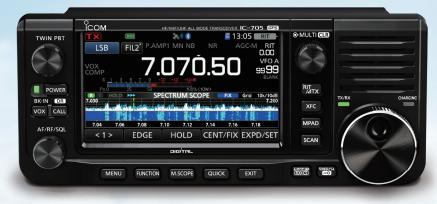

## Be Active: 705

HF/50/70/144/430 MHz Multimode, including the D-STAR DV

RF Direct Sampling System

Real-Time Spectrum Scope and Waterfall Display

Large Touch Screen Colour Display

Compact and Lightweight Design

BP-272 Li-ion Battery Pack or 13.8 V DC External Power Supply

Wireless Connectivity Through WLAN/Bluetooth® Technologies

Latest D-STAR Features

Other Features

- · Programmable speaker/microphone · GPS functions · microSD card slot
- · Micro USB connector and more

HF/50/70/144/430 MHz MULTIMODE PORTABLE TRANSCEIVER

IC-705