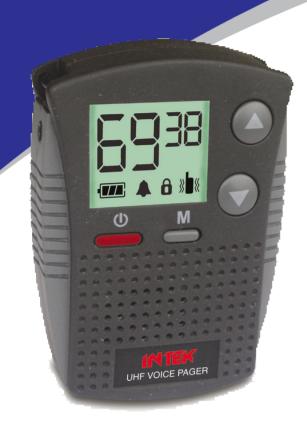

## **RP-600 UHF FM LPD/PMR DUAL BAND** PROGRAMMABLE VOICE PAGER

- 8 PMR446 channels / 69 LPD433 channels
- 52 private LPD/PMR channels
- 38 CTCSS tones
- Backlighted LCD Display / Busy icon / Battery level indicator
- Vibration Alert
- 3 operating modes (voice only, vibration only, vibration + voice)
- Fully programmable by operator
- External Earset Jack / Wall Charger Jack
- Dimensions: L60 X D36 x H85 mm
- Weight: gr. 80
- Power Source: 2 x AA Ni-MH batteries