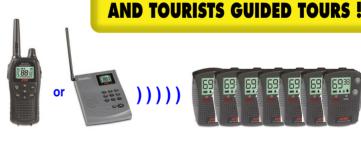

**UHF FM PROGRAMMABLE VOICE PAGER** 8CH PMR446 / 69CH LPD433 **52 PRIVATE LPD/PMR CHANNELS 38 CTCSS TONES VIBRATION ALERT** 

## **RP-600 UHF FM LPD/PMR DUAL BAND** PROGRAMMABLE VOICE PAGER





- 8 PMR446 channels / 69 LPD433 channels
- 52 private LPD/PMR channels
- 38 CTCSS tones
- Backlighted LCD Display / Busy icon / Battery level indicator
- Vibration Alert
- 3 operating modes (voice only, vibration only, vibration + voice)
- Fully programmable by operator
- External Earset Jack / Wall Charger Jack
- Dimensions: L60 X D36 x H85 mm
- Weight: gr. 80
- Power Source: 2 x AA Ni-MH batteries





**DESIGNED FOR TOUR OPERATORS** 

## CONTENTS OF THE PACKAGE:

- 1 x RP-600 Voice PAger
- 1 x 230VAC Adaptor Charger
- 2 x 1200mAh 1.2V Ni-MH Battery
- 1 x Earset
- 1 x Necklace
- 1 x User Manual