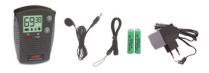

## CONTENTS OF THE PACKAGE:

- 1 x RP-600 Voice PAger
- 1 x 230VAC Adaptor Charger
- 2 x 1200mAh 1.2V Ni-MH Battery
- 1 x Earset
- 1 x Necklace
- 1 x User Manual