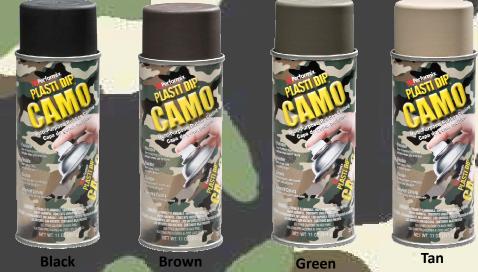

## CAMO PLASTI DIP SPRAY

Plasti Dip is the only manufacturer that offers a Camo that can be peel off easily from most surfaces, leaving the item underneath in its original, pre-dipped condition.

## Features & Benefits:

- Peel it off of most surfaces when consumers want to take it off
- Easy to apply
- Resists moisture, acids abrasion, & corrosion
- Provides non skid, comfortable, controlled grip
- Remains flexible & stretchy